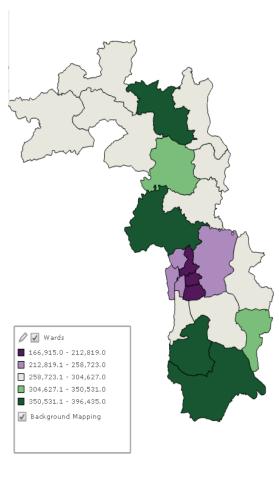

## Example 1

#### House prices V Income (by Ward)

#### House hold Income

| • | Q | Pickersleigh Ward      | 27,481.0 |
|---|---|------------------------|----------|
| • | ۹ | Link Ward              | 31,037.0 |
|   | ۹ | Dyson Perrins Ward     | 32,493.0 |
|   | ۹ | Tenbury Ward           | 32,658.0 |
|   | ۹ | Upton and Hanley Ward  | 33,938.0 |
|   | ۹ | Teme Valley Ward       | 34,896.0 |
|   | ۹ | Chase Ward             | 35,133.0 |
|   | ۹ | Martley Ward           | 35,973.0 |
|   | ۹ | Morton Ward            | 37,015.0 |
|   | ۹ | Kempsey Ward           | 37,978.0 |
|   | ۹ | Priory Ward            | 37,988.0 |
|   | Q | Powick Ward            | 38,295.0 |
|   | ۹ | Ripple Ward            | 38,587.0 |
|   | ۹ | Hallow Ward            | 38,801.0 |
| • | ۹ | Longdon Ward           | 39,300.0 |
| • | ۹ | Lindridge Ward         | 40,772.0 |
|   | ۹ | West Ward              | 41,364.0 |
| • | ۹ | Baldwin Ward           | 41,375.0 |
|   | ۹ | Wells Ward             | 41,883.0 |
| • | ۹ | Woodbury Ward          | 42,671.0 |
| • | ۹ | Alfrick and Leigh Ward | 44,413.0 |
| • | ۹ | Broadheath Ward        | 46,442.0 |