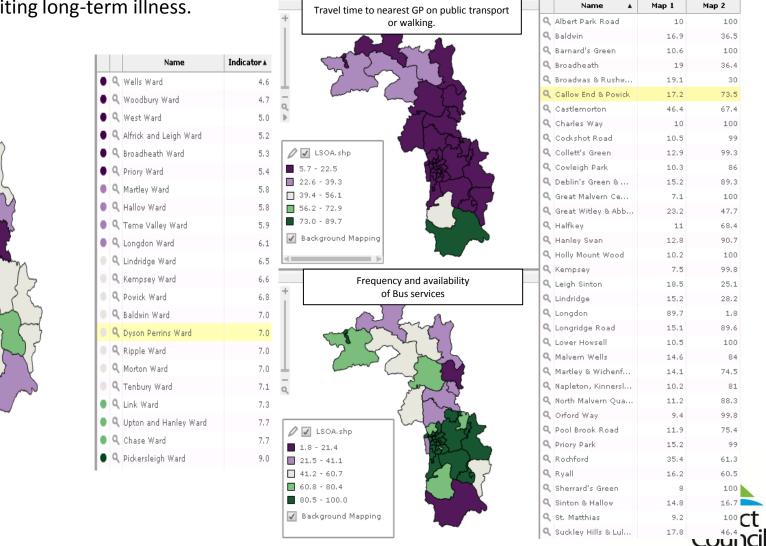

# Example 2

### Limiting long-term illness V Distance and frequency to GP

surgerv

% with self reported ill health and limiting long-term illness.

D 🗸 Wards

4.6 - 5.5

5.6 - 6.4

6.5 - 7.2

7.3 - 8.1

8.2 - 9.0

Background Mapping

www.malvernhills.gov.uk