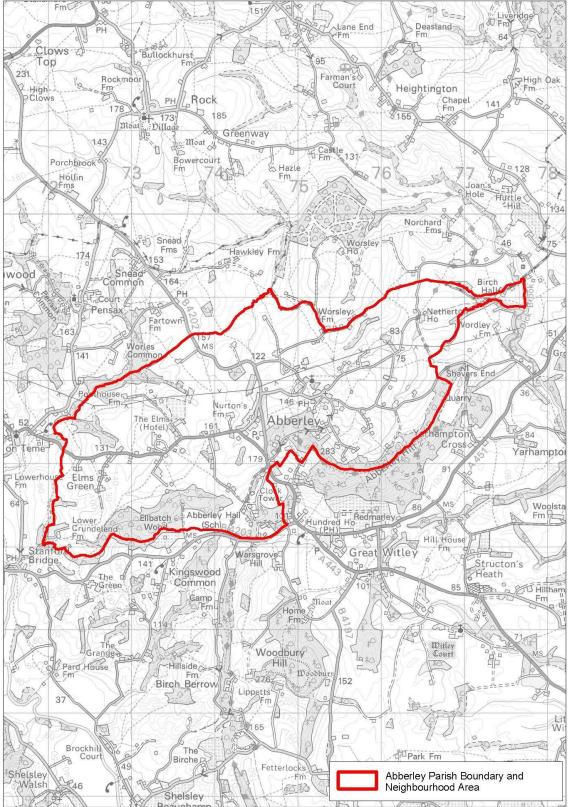

## Decision under Regulation 7 of the Neighbourhood Planning (General) Regulations 2012:

The application for the designation of the parish of Abberley, as shown on the map overleaf, as a Neighbourhood Area for the purpose of neighbourhood planning is APPROVED.

Date of Decision: 28<sup>th</sup> August 2015

Abberley Neighbourhood Area